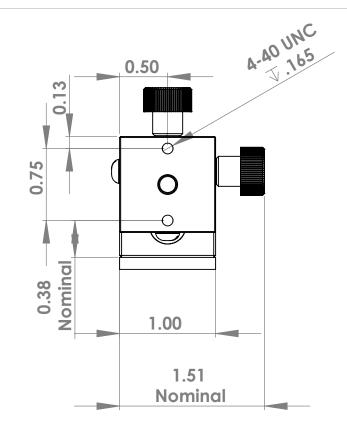

TITLE:

A XYZ 300 ML

SCALE: 1:1 WEIGHT:

SHEET 1 OF 1

**REV** 

·

DO NOT SCALE DRAWING

3