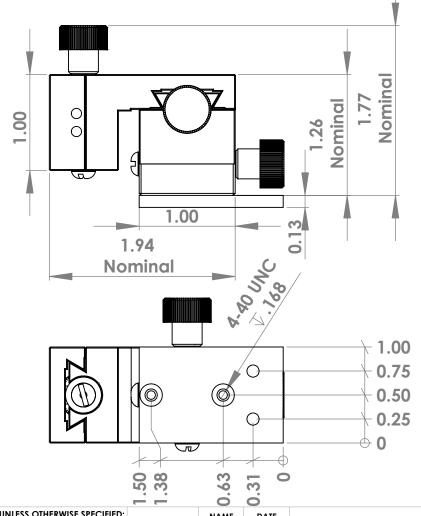

PROPRIETARY AND CONFIDENTIAL

**UNLESS OTHERWISE SPECIFIED:** NAME DATE DARRELL ELLIOTT 03/18/07 DRAWN **DIMENSIONS ARE IN INCHES TOLERANCES:** CHECKED FRACTIONAL±1/64 ANGULAR: ± .5 DEG ENG APPR. TWO PLACE DECIMAL ±.010 THREE PLACE DECIMAL ±.005 MFG APPR. Q.A. INTERPRET GEOMETRIC **TOLERANCING PER: ISO 9001** COMMENTS: MATERIAL FINISH