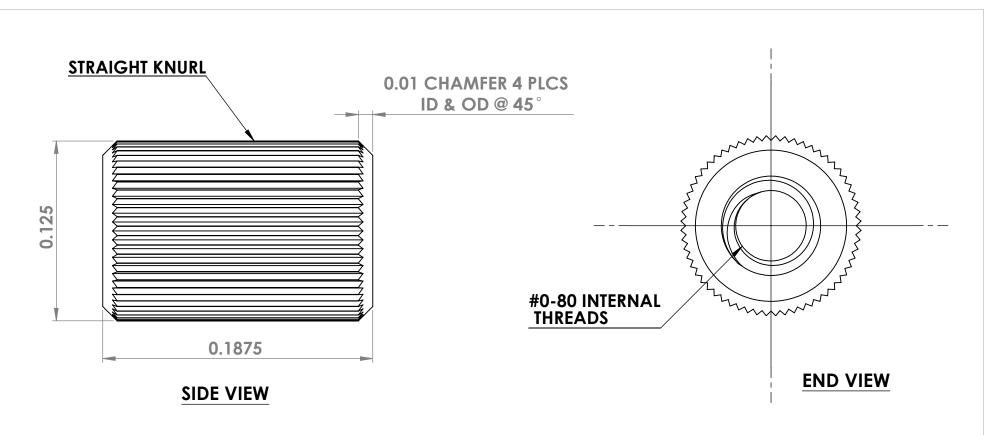

COMMENTS: MATERIAL 0.125" HALF HARD YELLOW BRASS ROD

FINISH NONE

**TOLERANCING PER: ISO 9001** 

TITLE:

## **TEST ARM NUT**

SIZE DWG. NO. 20237

**SCALE: 10:1 WEIGHT:** 

SHEET 1 OF 1

**REV** 

Research & Development Inc. DO NOT SCALE DRAWING

3

2