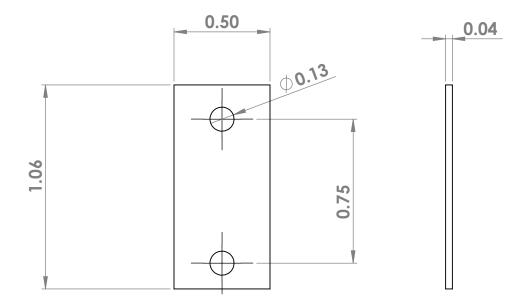

|        | PROPRIETARY AND CONFIDENTIAL                                                                                                                                                | UNLESS OTHERWISE SPECIFIED:                                                                                               |           | NAME               | DATE     |        |         |         |       |        |
|--------|-----------------------------------------------------------------------------------------------------------------------------------------------------------------------------|---------------------------------------------------------------------------------------------------------------------------|-----------|--------------------|----------|--------|---------|---------|-------|--------|
|        | THE INFORMATION CONTAINED IN THIS DRAWING IS THE SOLE PROPERTY OF QUATER RESEARCH AND DEVELOPMENT. ANY REPRODUCTION IN PART OR AS A WHOLE WITHOUT THE WRITTEN PERMISSION OF | DIMENSIONS ARE IN INCHES TOLERANCES: FRACTIONAL±1/64 ANGULAR: ± .5 DEG TWO PLACE DECIMAL ± .010 THREE PLACE DECIMAL ±.005 | DRAWN     | DARRELL<br>ELLIOTT | 08/01/06 |        |         |         |       |        |
|        |                                                                                                                                                                             |                                                                                                                           | CHECKED   |                    |          | TITLE: |         |         |       |        |
|        | QUATER RESEARCH AND DEVELOPMENT IS PROHIBITED.                                                                                                                              |                                                                                                                           | ENG APPR. |                    |          |        |         |         |       |        |
|        |                                                                                                                                                                             |                                                                                                                           | MFG APPR. |                    |          |        |         |         |       |        |
|        |                                                                                                                                                                             | INTERPRET GEOMETRIC                                                                                                       | Q.A.      |                    |          |        |         |         |       |        |
| W      | 4                                                                                                                                                                           | TOLERANCING PER: ISO 9001                                                                                                 | COMMENTS: |                    |          |        |         |         |       |        |
| 100    |                                                                                                                                                                             | MATERIAL                                                                                                                  |           |                    |          | SIZE   | DWG.    | NO.     |       | REV    |
| -      |                                                                                                                                                                             |                                                                                                                           |           |                    |          |        |         | 20241   |       |        |
| Juater |                                                                                                                                                                             | FINISH                                                                                                                    |           |                    |          | A      |         | 20241   |       |        |
| Re     | search & Development Inc                                                                                                                                                    | DO NOT SCALE DRAWING                                                                                                      |           |                    |          | SCA    | .E: 2:1 | WEIGHT: | SHEET | 1 OF 1 |